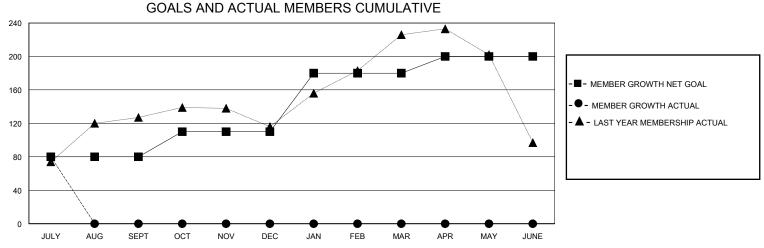

## District 308 A2

Results as of: 7/31/2024

| GMT:                  |               | GMT CA    |               |                       |                         |                         |                                                    |  |
|-----------------------|---------------|-----------|---------------|-----------------------|-------------------------|-------------------------|----------------------------------------------------|--|
| Clubs                 |               |           |               | Members               |                         |                         |                                                    |  |
| RESULTS FOR 2024-2025 |               |           |               | RESULTS FOR 2024-2025 |                         |                         |                                                    |  |
| QUARTER               | NEW CLUB GOAL | NEW CLUBS | DROPPED CLUBS | QUARTER MEN           | MBER GROWTH NET<br>GOAL | MEMBER GROWTH<br>ACTUAL | DROPPED<br>MEMBERS ACTUAL<br>(including transfers) |  |
| JULY/AUG/SEPT         | 0             | 0         | 0             | JULY/AUG/SEPT         | 80                      | 101                     | 16                                                 |  |
| OCT/NOV/DEC           | 1             | 0         | 0             | OCT/NOV/DEC           | 30                      | 0                       | 0                                                  |  |
| JAN/FEB/MAR           | 0             | 0         | 0             | JAN/FEB/MAR           | 70                      | 0                       | 0                                                  |  |
| APR/MAY/JUNE          | 0             | 0         | 0             | APR/MAY/JUNE          | 20                      | 0                       | 0                                                  |  |